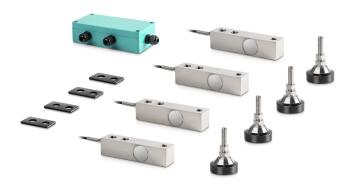

## KERN **CW 300**

Scale kit with build-type approval for individual assembly of floor scales - suitable for use in harsh industrial environments with humid environmental conditions

Pictograms

STANDARD

| Category                          |                                         |
|-----------------------------------|-----------------------------------------|
| Brand                             | Sauter                                  |
| Product categoriy                 | All-in-one solution & set               |
| Product group                     | Scale kit                               |
| Product family                    | CW                                      |
|                                   |                                         |
| Measuring System                  |                                         |
| Weighing system                   | Strain gauge                            |
| Weighing capacity [Max]           | 300 kg                                  |
| Load cell connection              | 4-wire                                  |
|                                   |                                         |
| Approval                          |                                         |
| Accuracy classe                   | III                                     |
|                                   |                                         |
| Construction                      |                                         |
| Material display housing          | No display available                    |
| Material load cell(s)             | alloyed steel                           |
| Load cells - number               | 4                                       |
|                                   |                                         |
| Functions                         |                                         |
| IP protection - load cell         | IP67                                    |
|                                   |                                         |
| Packing & Shipping                |                                         |
| Readability force [d] (N)         | 1 d                                     |
| Dimensions packaging (W×D×H)      | 520×430×340 mm                          |
| Net weight                        | 5,6 kg                                  |
| Shipping method                   | Parcel service                          |
| Net weight approx.                | 6 kg                                    |
| Gross weight approx.              | 6 kg                                    |
| Shipping weight                   | 15,2 kg                                 |
|                                   |                                         |
| Services (optional)               |                                         |
| Article number for certificate of | 969-517                                 |
| conformity (verification)         | , , , , , , , , , , , , , , , , , , , , |
|                                   |                                         |